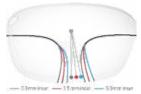

PREFERENCE OF VISUAL NEEDS

VISUAL AGE

### BENEFITS

Unique and optimally suited to your visual behavior (needs) and **Visual Age**"

A personalized experience with no need to compromise on visual comfort

REFERS TO THE PHYSIOLOGICAL AGE OF THE EYE (THE REQUIRED ADDITION) AND IS GENERALLY CORRELATED WITH YOUR CHRONOLOGICAL AGE.