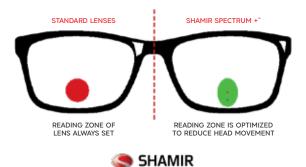

# shamir **Spectrum +**‴

## Enhanced for Comfortable Reading

DISTANCE

#### DIAGRAM DEPICTS A SIMULATION OF WIDER VISION ZONES